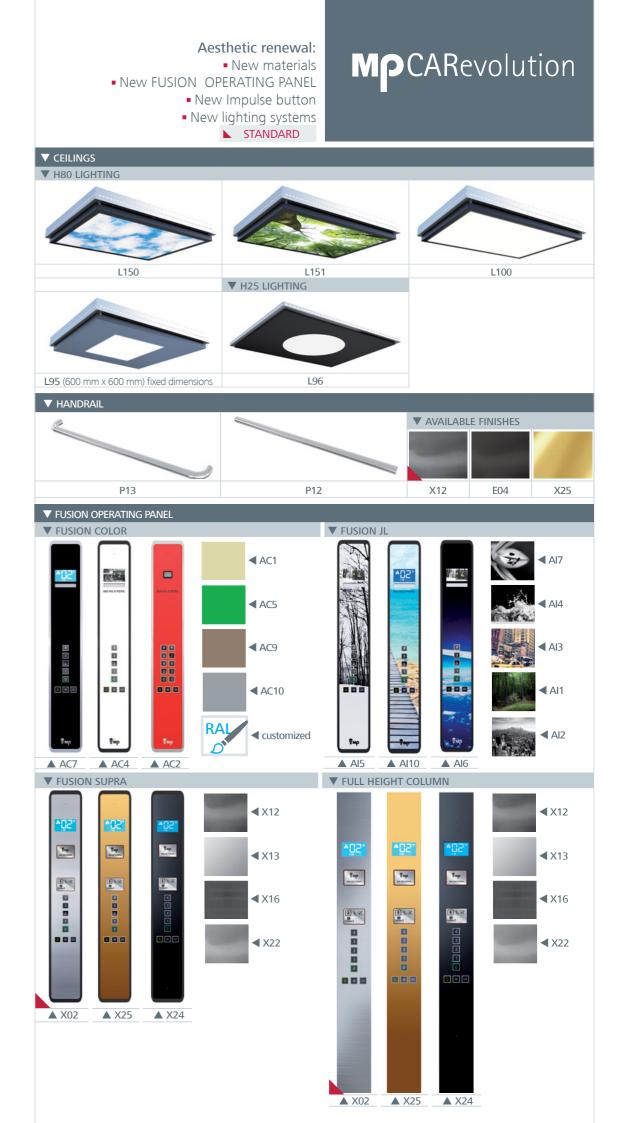

White |  |  |

### ▼ NATURAL GRANITE

| G01 Natural<br>Granite Black | G02 Natural<br>Granite Pink | G03 Natural<br>Granite Pearl Grey | G04 Natural Granite<br>Crystal White |  |
|------------------------------|-----------------------------|-----------------------------------|--------------------------------------|--|
| VINYL RUBBER                 |                             | ▼ ANTIBACTERIAL RUBBER            |                                      |  |
|                              |                             |                                   |                                      |  |

 R42
 R73
 R13
 R14

 Vinyl Oak
 Indigo Woven
 Antibacterial Blue
 Antibacterial Grey

 Full-Length
 Slat Width
 Partial
 Full-Length with Strip
 Partial Slat Width

X02 SB Finish Stainless Steel