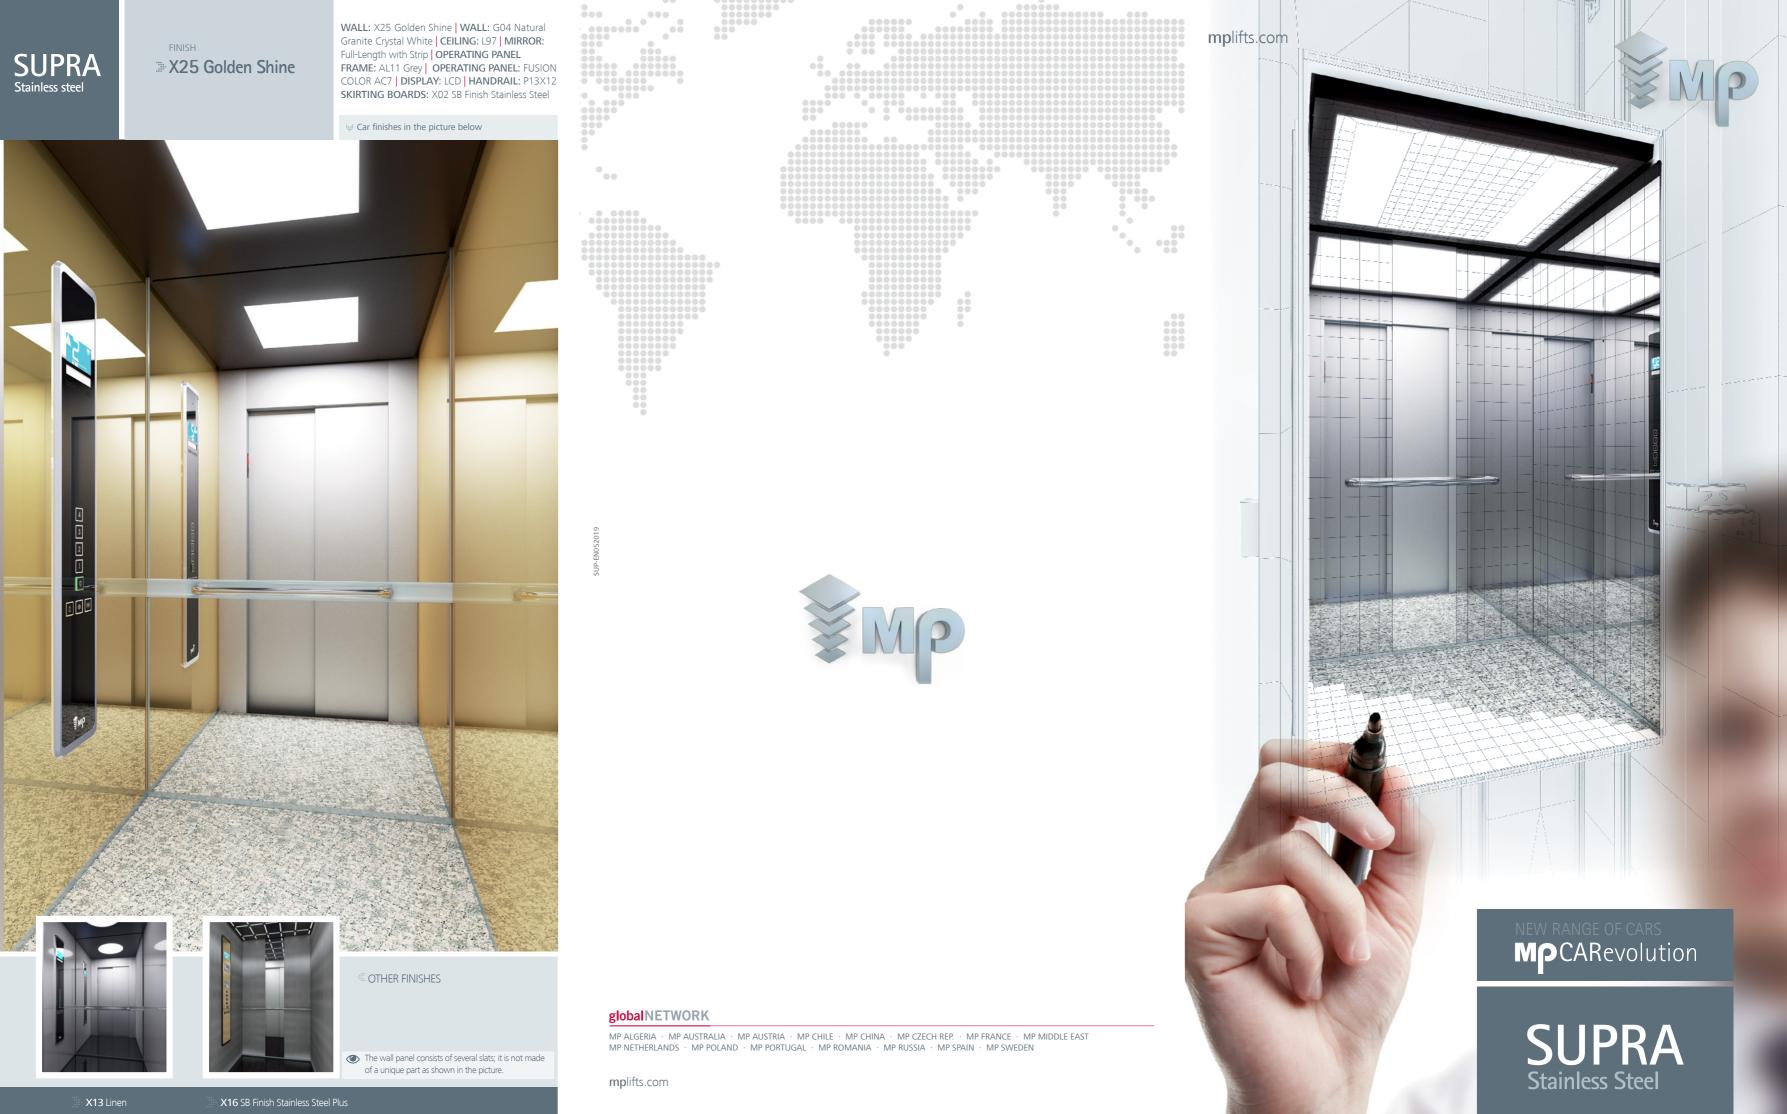

\* X22 SuperMirror Shine

SUPRA Stainless steel WALL: X22 SuperMirror Shine | FLOOR: G04 Natural Granite Crystal White | CEILING: L21 MIRROR: Slat Width | OPERATING PANEL FRAME: AL11 Grey | OPERATING PANEL: FUSION COLOR AC7 | DISPLAY: LCD | HANDRAIL: P13X12 SKIRTING BOARDS: X22 Super Mirror Shine

#### Car finishes in the picture below