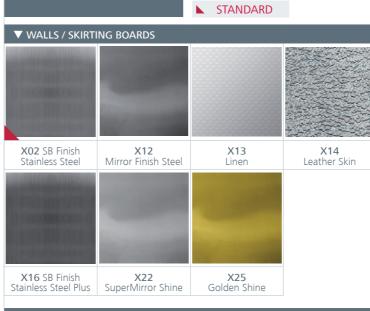

### ▼ FLOORS

| ▼ ARTIFICIAL GRANITE |                                |                                 |  |  |
|----------------------|--------------------------------|---------------------------------|--|--|
|                      |                                |                                 |  |  |
| G53<br>Night Mist2   | G54 Artificial<br>Granite Mist | G59 Artificial<br>Granite White |  |  |

### ▼ NATURAL GRANITE

| G01 Natural<br>Granite Black | G02 Natural<br>Granite Pink | G03 Natural<br>Granite Pearl Grey | G04 Natural Granite<br>Crystal White |  |
|------------------------------|-----------------------------|-----------------------------------|--------------------------------------|--|
| VINYL RUBBER                 |                             | ▼ ANTIBACTERIAL RUBBER            |                                      |  |
|                              |                             |                                   |                                      |  |

 R42
 R73
 R13
 R14

 Vinyl Oak
 Indigo Woven
 Antibacterial Blue
 Antibacterial Grey

 Full-Length
 Slat Width
 Partial
 Full-Length with Strip
 Partial Slat Width

X02 SB Finish Stainless Steel