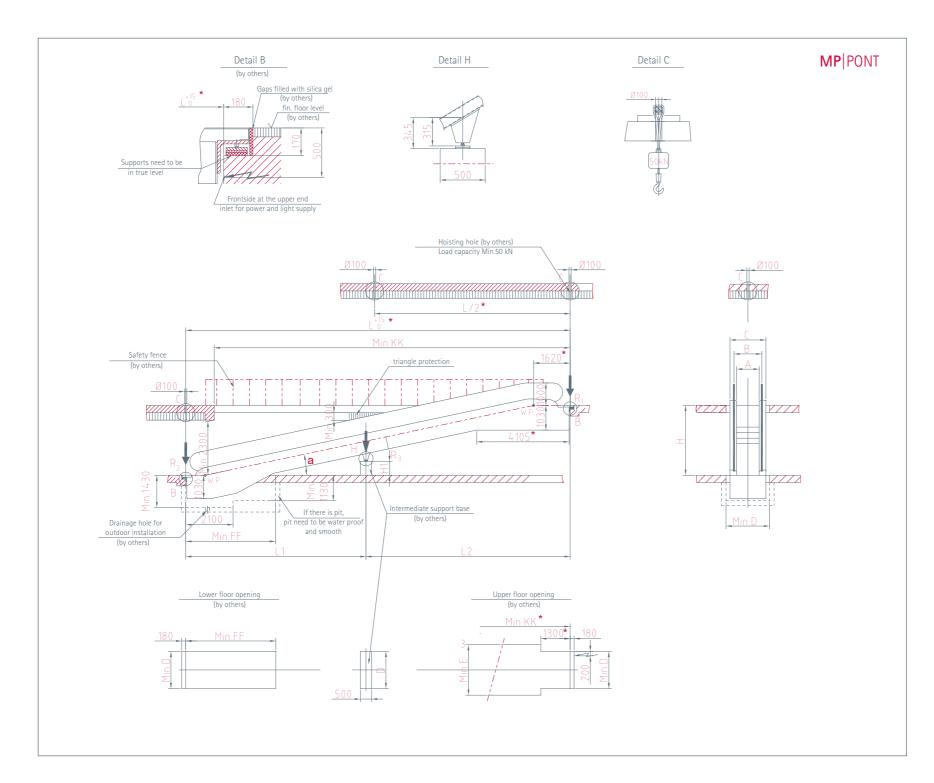

## NOTES:

- 1. Height above sea level of the escalator place should not be higher than 1000m. In case of doubt, please contact MP.
- 2. If one of the following situations, the dimensions marked with \* shall be extended 500mm: (1) Double drive.
- (2) VVVF.
- (3) 220V and power exceeds 7.5 kW.
- 3. Client should provide the intermediate support base, which can be made of reinforced concrete or metallic structure in right position, in case of horizontal distance L higher than 15m.
- The requirements of escalators and building interfaces must be according with the national standards (EN115-1:2008+A1:2010 ). In case of doubt, please contact MP.