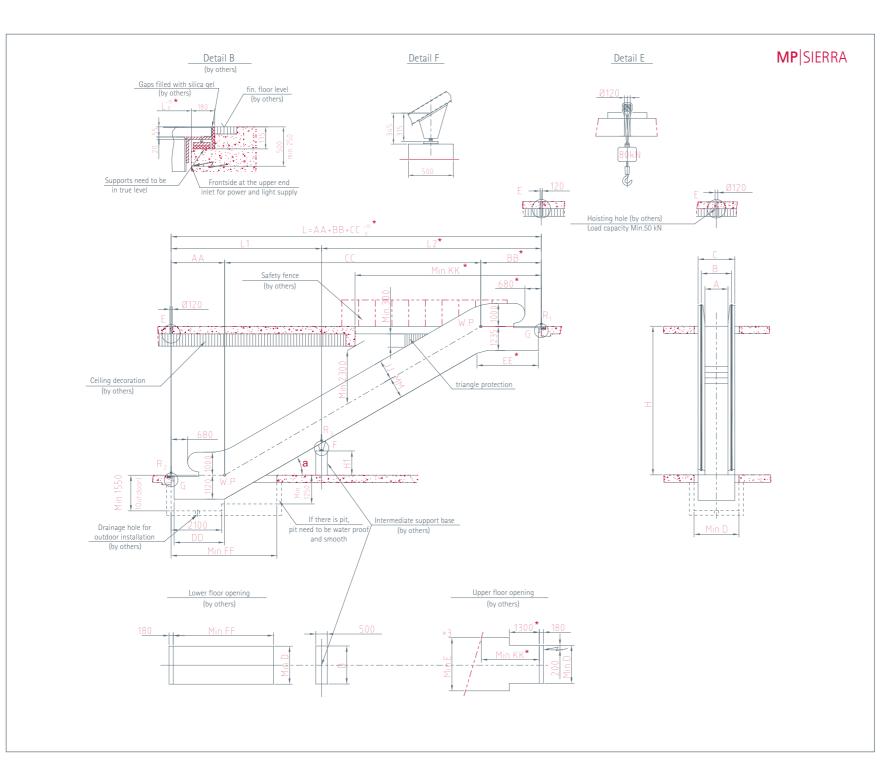

## NOTES:

1. Height above sea level of the escalator place should not be higher than 1000m. In case of doubt, please contact MP.

- 2. If one of the following situations, the dimensions marked with \* shall be extended 500mm: (1) 600 mm step width. (2) Double drive. (3) VVVF.
- (4) 220V and power exceeds 7.5 kW. 3.Client should provide the intermediate support base, which can be made of reinforced concrete or metallic structure in right position, in case of horizontal distance L higher than 15 m.
- 4. The requirements of escalators and building interfaces must be according with the national standards (EN115-1:2008+A1:2010 ). In case of doubt, please contact MP.